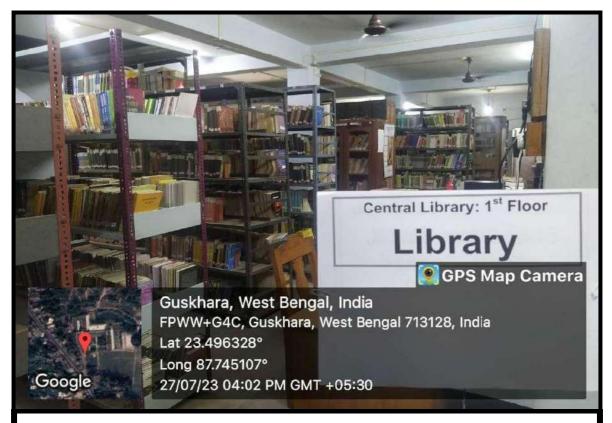

## Libraries

Figure-71: Central Library- 1st Floor- Library

Figure-72: Central Library- 2nd Floor- Reading Room, Journal section & Economics, Commerce, Gift Books

Figure-73: Central Library- Ground Floor- Staffs' Cycle Stand, Store Room, Night Guard Room