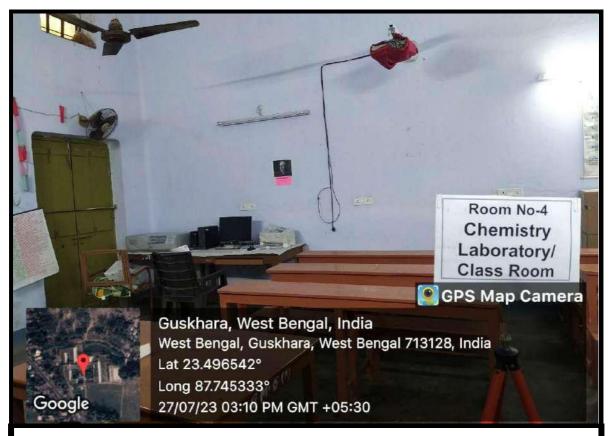

### Class Rooms with ICT Enabled Facilities

Figure-1: Chemistry Laboratory and Class room

Figure-2: Electronics and Solid State Laboratory and Class room (Physics)

Figure-5: Class Room (English)

Figure-7: Class Room (Mathematics)