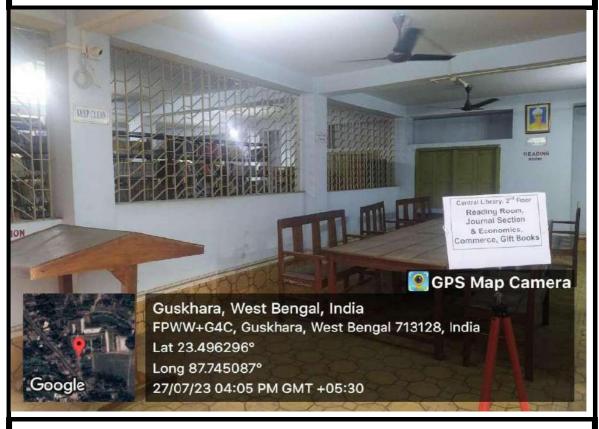

## Libraries

Figure-71: Central Library- 1st Floor- Library

Figure-72: Central Library- 2nd Floor- Reading Room, Journal section & Economics, Commerce, Gift Books

Figure-73: Central Library- Ground Floor- Staffs' Cycle Stand, Store Room, Night Guard Room