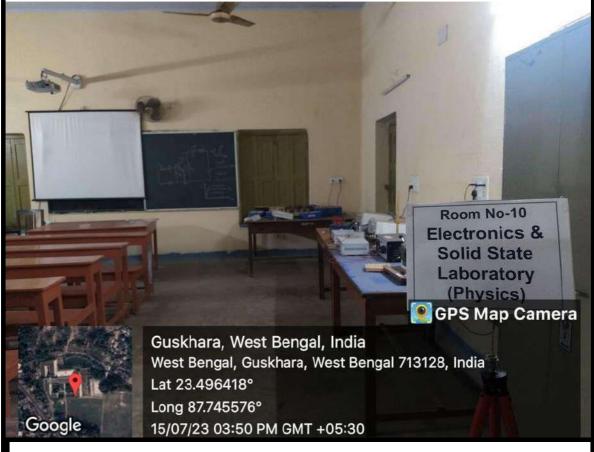

### Class Rooms with ICT Enabled Facilities

Figure-1: Chemistry Laboratory and Class room

Figure-2: Electronics and Solid State Laboratory and Class room (Physics)

Figure-5: Class Room (English)

Figure-7: Class Room (Mathematics)