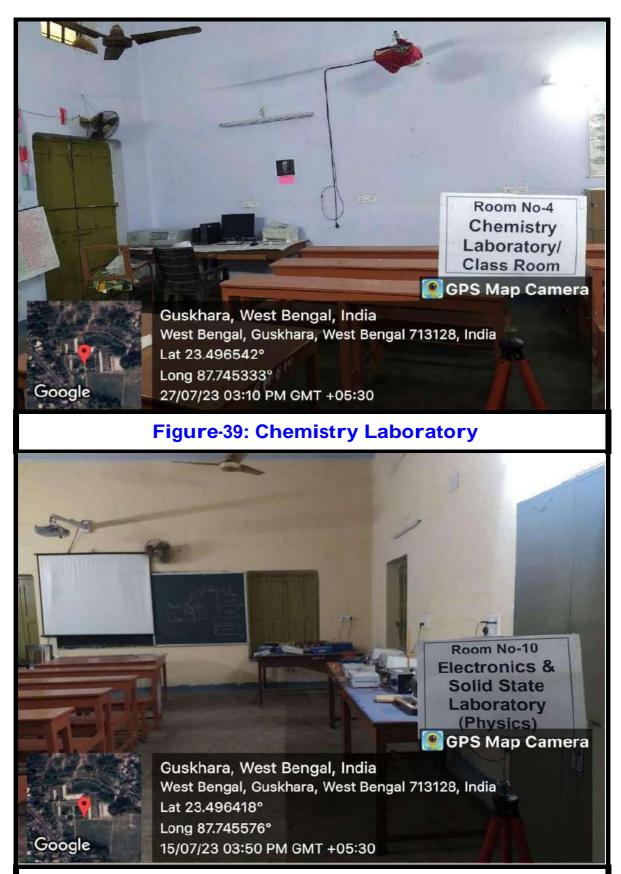

### Class Rooms with ICT Enabled Facilities

Figure-1: Chemistry Laboratory and Class room

Figure-2: Electronics and Solid State Laboratory and Class room (Physics)

Figure-5: Class Room (English)

Figure-7: Class Room (Mathematics)