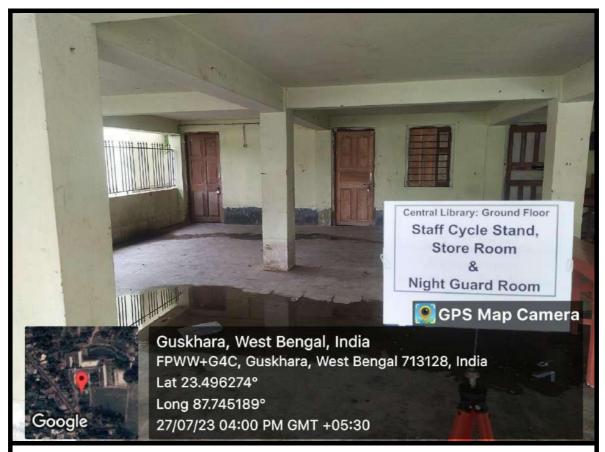

## Libraries

Figure-71: Central Library- 1st Floor- Library

Figure-72: Central Library- 2nd Floor- Reading Room, Journal section & Economics, Commerce, Gift Books

Figure-73: Central Library- Ground Floor- Staffs' Cycle Stand, Store Room, Night Guard Room