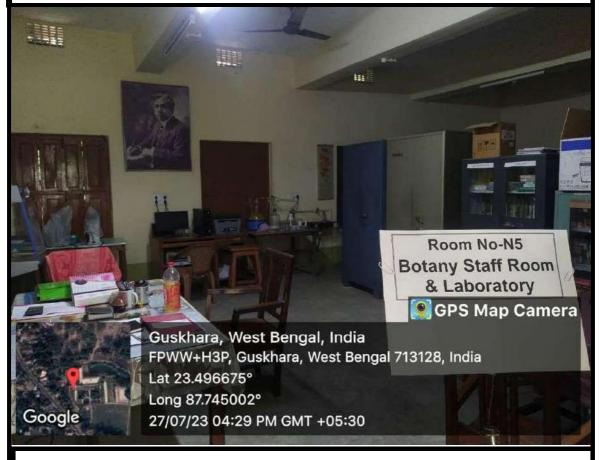

### **Department of Botany**

Figure-52: Botany Staff Room and Laboratory

27

**Figure-53: Botany Laboratory** 