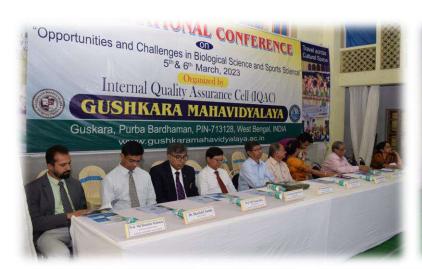

# Bírth Day Of Netají Subhas Chandra Bose, 23 January









# Republic Day, 26 January









# RabindraJayantí









Birth Day of Pandit Iswar chandra Vidyasagar











### Basanta Baran









# Bangla Barsha Baran









### Matri Bhasha Dibas

















## 22 se Shraban













#### Nabín Baran









## Sampriti Saptaho













#### Fit India Movement













# Birth Day of Sardar Ballavbahi Patel











# Celebration of Teacher's Day









### Observation of Student's Week













## Annual Plantation Ceremony









## International Women's Day Celebration









## Financial Education Workshop









### School Student Counseling











## World Laboratory Day Celebration











### International Conference, 2023











## Annual Sports Day











# National Sports Day













## District Lavel Champions, 2019





# National Yoga Day













# NSS camp and Seminer













### Fresher's Welcome & Annual Social