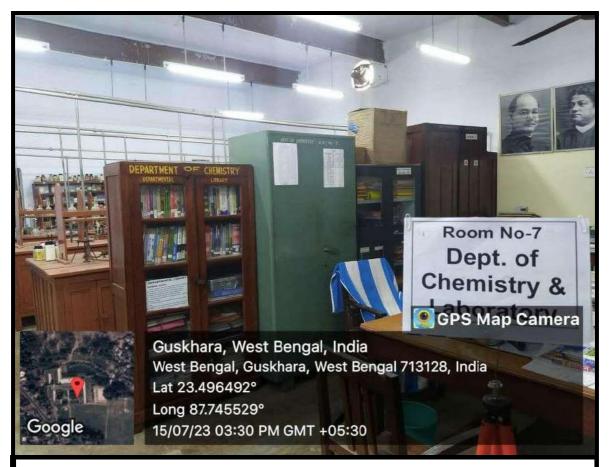

#### Department of Chemistry

# **Departments/ Staff Rooms**

**Figure-51: Department of Mathematics** 

Figure-52: Department of Physics and Laboratory

**Figure-53: Department of Chemistry and Laboratory** 

**Figure-54: Botany Staff Room and Laboratory** 